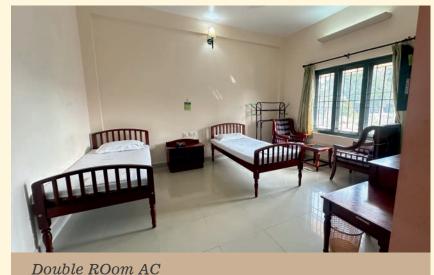

## ACCOMMODATION DETAILS

W.E.F 01.04.2024

| SI.<br>No | Room Type                            | Facilities.                                                                                                                                                                                             | Rent/ day<br>(in INR) | Approximate Cost for<br>Medicine & Treatment<br>[incl. Professional<br>Charges] |                        | Approximate Expenditure<br>(In Rupees) |                |                |                |
|-----------|--------------------------------------|---------------------------------------------------------------------------------------------------------------------------------------------------------------------------------------------------------|-----------------------|---------------------------------------------------------------------------------|------------------------|----------------------------------------|----------------|----------------|----------------|
|           |                                      |                                                                                                                                                                                                         |                       | Treatment<br>Cost (INR)                                                         | Medicine<br>Cost (INR) | 7 days                                 | <u>14 days</u> | <u>21 days</u> | <u>28 days</u> |
| 1         | Semi Private Room                    | 3- bedded shared non a/c room, individual wardrobe, side table and shared bathroom                                                                                                                      | 1,000.00              | 3,000.00                                                                        | 1,000.00               | 35,000.00                              | 70,000.00      | 1,05,000.00    | 1,40,000.00    |
| 2         | Single Room A/c]                     | A/c room with 1 bed and attached bathroom. Side table & 1 Couch for bystander, writing table & chair, Television and Refrigerator.                                                                      | 2,300.00              | 3,000.00                                                                        | 1,000.00               | 45,000.00                              | 90,000.00      | 1,35,000.00    | 1,80,000.00    |
| 3         | Double Room [ A/c]                   | A/c room with 2 beds[patient & by-stander], Television Refrigerator, writing table & chair, teapoy, wardrobe & luggage rack. Attached bathroom.                                                         | 3,300.00              | 3,000.00                                                                        | 1,000.00               | 52,000.00                              | 1,04,000.00    | 1,56,000.00    | 2,08,000.00    |
| 4         | Double Room [Non<br>A/c]             | Non A/c room with 2 beds[patient & by-stander], Television Refrigerator, writing table & chair, teapoy, wardrobe & luggage rack . Attached bathroom.                                                    | 2,800.00              | 3,000.00                                                                        | 1,000.00               | 48,000.00                              | 96,000.00      | 1,44,000.00    | 1,92,000.00    |
| 5         | Suite Room [Type -3]                 | Amply furnished A/C living room & bed room with 2 beds, writing table & chair, teapoy, wardrobe & luggage rack, refrigerator and T.V, attached bathroom                                                 | 6000.00 + 5 %<br>GST  | 3,000.00                                                                        | 1,000.00               | 73,000.00                              | 1,46,000.00    | 2,19,000.00    | 2,92,000.00    |
| 6         | Suite Room [Type -2]                 | Amply furnished A/C living room & bed room with 2 beds & attached treatment room, writing table & chair, teapoy, wardrobe & luggage rack, refrigerator and T.V, attached bathroom.                      | 7000.00 + 5 %<br>GST  | 3,000.00                                                                        | 1,000.00               | 80,000.00                              | 1,60,000.00    | 2,40,000.00    | 3,20,000.00    |
| 7         | Suite Room [Type -1]                 | Spacious Amply furnished A/C living room & bed room with 2 beds & attached treatment room , writing table & chair, teapoy, wardrobe & luggage rack, refrigerator and T.V , attached bathroom & Balcony. | 8200.00 + 5 %<br>GST  | 3,000.00                                                                        | 1,000.00               | 89,000.00                              | 1,78,000.00    | 2,67,000.00    | 3,56,000.00    |
| 7         | ADDITIONAL<br>PATIENT IN THE<br>ROOM | PERMITTED ONLY IN DOUBLE & SUITE ROOMS.                                                                                                                                                                 | 1500                  | 3,000.00                                                                        | 1,000.00               | 39,000.00                              | 78,000.00      | 1,17,000.00    | 1,56,000.00    |