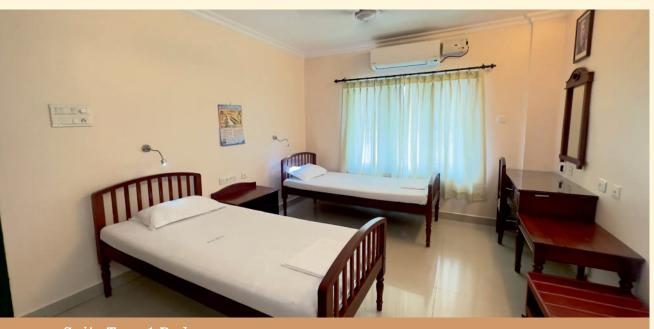

Suite Type 1 Bedroom

Single Room

Ward

## ACCOMMODATION DETAILS

W.E.F 01.04.2024

| SI.<br>No | Room Type                            | Facilities.                                                                                                                                                                                             | Rent/ day<br>(in INR) | Approximate Cost for<br>Medicine & Treatment<br>[incl. Professional<br>Charges] |                        | Approximate Expenditure<br>(In Rupees) |                |                |                |
|-----------|--------------------------------------|---------------------------------------------------------------------------------------------------------------------------------------------------------------------------------------------------------|-----------------------|---------------------------------------------------------------------------------|------------------------|----------------------------------------|----------------|----------------|----------------|
|           |                                      |                                                                                                                                                                                                         |                       | Treatment<br>Cost (INR)                                                         | Medicine<br>Cost (INR) | 7 days                                 | <u>14 days</u> | <u>21 days</u> | <u>28 days</u> |
| 1         | Semi Private Room                    | 3- bedded shared non a/c room, individual wardrobe, side table and shared bathroom                                                                                                                      | 1,000.00              | 3,000.00                                                                        | 1,000.00               | 35,000.00                              | 70,000.00      | 1,05,000.00    | 1,40,000.00    |
| 2         | Single Room A/c]                     | A/c room with 1 bed and attached bathroom. Side table & 1 Couch for bystander, writing table & chair, Television and Refrigerator.                                                                      | 2,300.00              | 3,000.00                                                                        | 1,000.00               | 45,000.00                              | 90,000.00      | 1,35,000.00    | 1,80,000.00    |
| 3         | Double Room [ A/c]                   | A/c room with 2 beds[patient & by-stander], Television Refrigerator, writing table & chair, teapoy, wardrobe & luggage rack. Attached bathroom.                                                         | 3,300.00              | 3,000.00                                                                        | 1,000.00               | 52,000.00                              | 1,04,000.00    | 1,56,000.00    | 2,08,000.00    |
| 4         | Double Room [Non<br>A/c]             | Non A/c room with 2 beds[patient & by-stander], Television Refrigerator, writing table & chair, teapoy, wardrobe & luggage rack . Attached bathroom.                                                    | 2,800.00              | 3,000.00                                                                        | 1,000.00               | 48,000.00                              | 96,000.00      | 1,44,000.00    | 1,92,000.00    |
| 5         | Suite Room [Type -3]                 | Amply furnished A/C living room & bed room with 2 beds, writing table & chair, teapoy, wardrobe & luggage rack, refrigerator and T.V, attached bathroom                                                 | 6000.00 + 5 %<br>GST  | 3,000.00                                                                        | 1,000.00               | 73,000.00                              | 1,46,000.00    | 2,19,000.00    | 2,92,000.00    |
| 6         | Suite Room [Type -2]                 | Amply furnished A/C living room & bed room with 2 beds & attached treatment room, writing table & chair, teapoy, wardrobe & luggage rack, refrigerator and T.V, attached bathroom.                      | 7000.00 + 5 %<br>GST  | 3,000.00                                                                        | 1,000.00               | 80,000.00                              | 1,60,000.00    | 2,40,000.00    | 3,20,000.00    |
| 7         | Suite Room [Type -1]                 | Spacious Amply furnished A/C living room & bed room with 2 beds & attached treatment room , writing table & chair, teapoy, wardrobe & luggage rack, refrigerator and T.V , attached bathroom & Balcony. | 8200.00 + 5 %<br>GST  | 3,000.00                                                                        | 1,000.00               | 89,000.00                              | 1,78,000.00    | 2,67,000.00    | 3,56,000.00    |
| 7         | ADDITIONAL<br>PATIENT IN THE<br>ROOM | PERMITTED ONLY IN DOUBLE & SUITE ROOMS.                                                                                                                                                                 | 1500                  | 3,000.00                                                                        | 1,000.00               | 39,000.00                              | 78,000.00      | 1,17,000.00    | 1,56,000.00    |