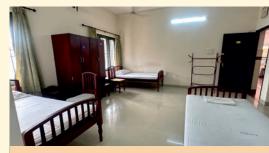

## ACCOMMODATION DETAILS

W.E.F 01.04.2024

| SI.<br>No | Room Type                            | Facilities.                                                                                                                                                                                             | Rent/ day<br>(in INR) | Approximate Cost for<br>Medicine & Treatment<br>[incl. Professional<br>Charges] |                        | Approximate Expenditure<br>(In Rupees) |                |                |                |
|-----------|--------------------------------------|---------------------------------------------------------------------------------------------------------------------------------------------------------------------------------------------------------|-----------------------|---------------------------------------------------------------------------------|------------------------|----------------------------------------|----------------|----------------|----------------|
|           |                                      |                                                                                                                                                                                                         |                       | Treatment<br>Cost (INR)                                                         | Medicine<br>Cost (INR) | 7 days                                 | <u>14 days</u> | <u>21 days</u> | <u>28 days</u> |
| 1         | Semi Private Room                    | 3- bedded shared non a/c room, individual wardrobe, side table and shared bathroom                                                                                                                      | 1,000.00              | 3,000.00                                                                        | 1,000.00               | 35,000.00                              | 70,000.00      | 1,05,000.00    | 1,40,000.00    |
| 2         | Single Room A/c]                     | A/c room with 1 bed and attached bathroom. Side table & 1 Couch for bystander, writing table & chair, Television and Refrigerator.                                                                      | 2,300.00              | 3,000.00                                                                        | 1,000.00               | 45,000.00                              | 90,000.00      | 1,35,000.00    | 1,80,000.00    |
| 3         | Double Room [ A/c]                   | A/c room with 2 beds[patient & by-stander], Television Refrigerator, writing table & chair, teapoy, wardrobe & luggage rack. Attached bathroom.                                                         | 3,300.00              | 3,000.00                                                                        | 1,000.00               | 52,000.00                              | 1,04,000.00    | 1,56,000.00    | 2,08,000.00    |
| 4         | Double Room [Non<br>A/c]             | Non A/c room with 2 beds[patient & by-stander], Television Refrigerator, writing table & chair, teapoy, wardrobe & luggage rack . Attached bathroom.                                                    | 2,800.00              | 3,000.00                                                                        | 1,000.00               | 48,000.00                              | 96,000.00      | 1,44,000.00    | 1,92,000.00    |
| 5         | Suite Room [Type -3]                 | Amply furnished A/C living room & bed room with 2 beds, writing table & chair, teapoy, wardrobe & luggage rack, refrigerator and T.V, attached bathroom                                                 | 6000.00 + 5 %<br>GST  | 3,000.00                                                                        | 1,000.00               | 73,000.00                              | 1,46,000.00    | 2,19,000.00    | 2,92,000.00    |
| 6         | Suite Room [Type -2]                 | Amply furnished A/C living room & bed room with 2 beds & attached treatment room, writing table & chair, teapoy, wardrobe & luggage rack, refrigerator and T.V, attached bathroom.                      | 7000.00 + 5 %<br>GST  | 3,000.00                                                                        | 1,000.00               | 80,000.00                              | 1,60,000.00    | 2,40,000.00    | 3,20,000.00    |
| 7         | Suite Room [Type -1]                 | Spacious Amply furnished A/C living room & bed room with 2 beds & attached treatment room , writing table & chair, teapoy, wardrobe & luggage rack, refrigerator and T.V , attached bathroom & Balcony. | 8200.00 + 5 %<br>GST  | 3,000.00                                                                        | 1,000.00               | 89,000.00                              | 1,78,000.00    | 2,67,000.00    | 3,56,000.00    |
| 7         | ADDITIONAL<br>PATIENT IN THE<br>ROOM | PERMITTED ONLY IN DOUBLE & SUITE ROOMS.                                                                                                                                                                 | 1500                  | 3,000.00                                                                        | 1,000.00               | 39,000.00                              | 78,000.00      | 1,17,000.00    | 1,56,000.00    |