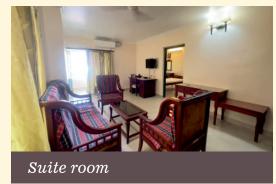

## ACCOMMODATION DETAILS

W.E.F 01.04.2024

| SI.<br>No | Room Type                            | Facilities.                                                                                                                                                                                             | Rent/ day<br>(in INR) | Approximate Cost for<br>Medicine & Treatment<br>[incl. Professional<br>Charges] |                        | Approximate Expenditure<br>(In Rupees) |                |                |                |
|-----------|--------------------------------------|---------------------------------------------------------------------------------------------------------------------------------------------------------------------------------------------------------|-----------------------|---------------------------------------------------------------------------------|------------------------|----------------------------------------|----------------|----------------|----------------|
|           |                                      |                                                                                                                                                                                                         |                       | Treatment<br>Cost (INR)                                                         | Medicine<br>Cost (INR) | 7 days                                 | <u>14 days</u> | <u>21 days</u> | <u>28 days</u> |
| 1         | Semi Private Room                    | 3- bedded shared non a/c room, individual wardrobe, side table and shared bathroom                                                                                                                      | 1,000.00              | 3,000.00                                                                        | 1,000.00               | 35,000.00                              | 70,000.00      | 1,05,000.00    | 1,40,000.00    |
| 2         | Single Room A/c]                     | A/c room with 1 bed and attached bathroom. Side table & 1 Couch for bystander, writing table & chair, Television and Refrigerator.                                                                      | 2,300.00              | 3,000.00                                                                        | 1,000.00               | 45,000.00                              | 90,000.00      | 1,35,000.00    | 1,80,000.00    |
| 3         | Double Room [ A/c]                   | A/c room with 2 beds[patient & by-stander], Television Refrigerator, writing table & chair, teapoy, wardrobe & luggage rack. Attached bathroom.                                                         | 3,300.00              | 3,000.00                                                                        | 1,000.00               | 52,000.00                              | 1,04,000.00    | 1,56,000.00    | 2,08,000.00    |
| 4         | Double Room [Non<br>A/c]             | Non A/c room with 2 beds[patient & by-stander], Television Refrigerator, writing table & chair, teapoy, wardrobe & luggage rack . Attached bathroom.                                                    | 2,800.00              | 3,000.00                                                                        | 1,000.00               | 48,000.00                              | 96,000.00      | 1,44,000.00    | 1,92,000.00    |
| 5         | Suite Room [Type -3]                 | Amply furnished A/C living room & bed room with 2 beds, writing table & chair, teapoy, wardrobe & luggage rack, refrigerator and T.V, attached bathroom                                                 | 6000.00 + 5 %<br>GST  | 3,000.00                                                                        | 1,000.00               | 73,000.00                              | 1,46,000.00    | 2,19,000.00    | 2,92,000.00    |
| 6         | Suite Room [Type -2]                 | Amply furnished A/C living room & bed room with 2 beds & attached treatment room, writing table & chair, teapoy, wardrobe & luggage rack, refrigerator and T.V, attached bathroom.                      | 7000.00 + 5 %<br>GST  | 3,000.00                                                                        | 1,000.00               | 80,000.00                              | 1,60,000.00    | 2,40,000.00    | 3,20,000.00    |
| 7         | Suite Room [Type -1]                 | Spacious Amply furnished A/C living room & bed room with 2 beds & attached treatment room , writing table & chair, teapoy, wardrobe & luggage rack, refrigerator and T.V , attached bathroom & Balcony. | 8200.00 + 5 %<br>GST  | 3,000.00                                                                        | 1,000.00               | 89,000.00                              | 1,78,000.00    | 2,67,000.00    | 3,56,000.00    |
| 7         | ADDITIONAL<br>PATIENT IN THE<br>ROOM | PERMITTED ONLY IN DOUBLE & SUITE ROOMS.                                                                                                                                                                 | 1500                  | 3,000.00                                                                        | 1,000.00               | 39,000.00                              | 78,000.00      | 1,17,000.00    | 1,56,000.00    |